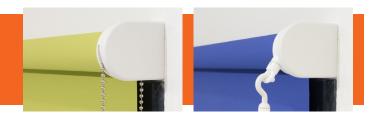

#### **Options to consider:**

Rollerscreen can be supplied with a variety of **control options** including; chain or crank.

#### Easy to use:

The Rollerscreen is operated as standard by a robust plastic wind mechanism with detachable handle which ensures a very smooth blind control. The translucent plastic film is locked into a groove in the barrel, and features a white plastic bottom bar which keeps the screen hanging taut.