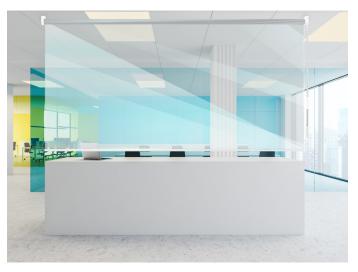

# Rollerscreen

Help protect your staff from Covid-19 with the Rollerscreen

A low cost, easy to fix and use transparent screen which allows staff working behind counters or cash registers to protect themselves against coughs and sneezes and help to prevent the spread of viruses such as Covid-19.

Next day dispatch available

Ideal for environments such as hardware stores, supermarkets, pharmacies, banks, takeaways and other settings, Rollerscreen fixes to the ceiling and hangs down in place to provide protection for when staff come into contact with the general public.

#### **Provides protection:**

With social distancing in place and the country under lock down, essential businesses have a duty of care to put into place steps to protect their staff from catching Covid-19. Rollerscreen provides that extra protection to help control the virus and provide some additional reassurance for customers as well as staff.