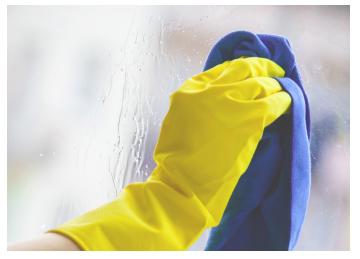

#### Simple to clean:

Rollerscreen is made from a clear plastic film and plastic components which are easy to clean and sanitise with a mixture of mild detergent diluted with water - just make sure you absolutely dry the screens before rolling up.