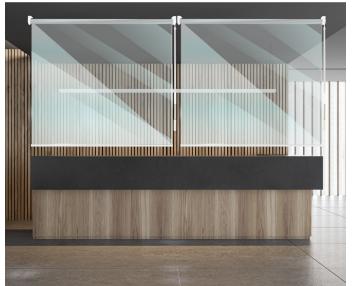

# Option to consider:

We also offer **side guide wiring** to provide with extra rigidity to your install.

#### Made to measure:

Rollerscreen can be made to measure to suit your requirements or pre-set sizes. Please get in touch with your business development manager today for more details or to request a quote.