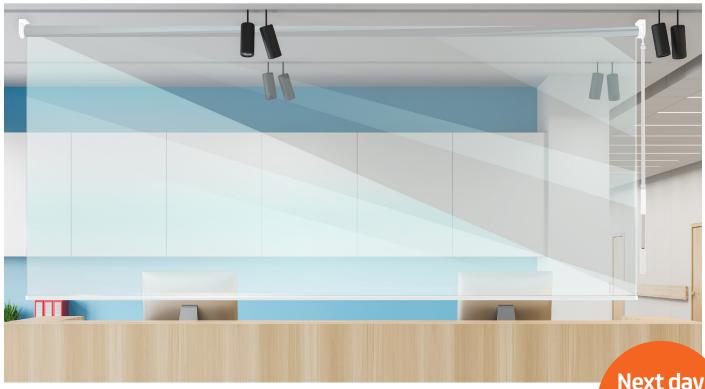

# Rollerscreen

Help protect your staff from Covid-19 with the Rollerscreen

A low cost, easy to fix and use transparent screen which allows staff working behind counters or cash registers to protect themselves against coughs and sneezes and help to prevent the spread of viruses such as Covid-19.

Next day dispatch available

Ideal for environments such as hardware stores, supermarkets, pharmacies, banks, takeaways and other settings, Rollerscreen fixes to the ceiling and hangs down in place to provide protection for when staff come into contact with the general public.

#### **Provides protection:**

With social distancing in place and the country under lock down, essential businesses have a duty of care to put into place steps to protect their staff from catching Covid-19. Rollerscreen provides that extra protection to help control the virus and provide some additional reassurance for customers as well as staff.