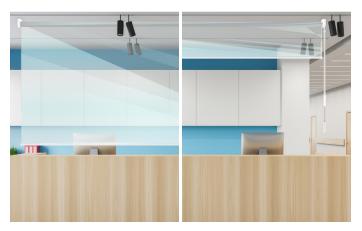

### Quick to install:

Lightweight and simple to install, you do not need any specialist fitting skills to fit Rollerscreen. In fact, with two people, a drill and a couple of screws you can have this screen up in 10 minutes.

Unlike other fixed sneeze screens, the Rollerscreen can easily be wound up and left in situ for when it's next needed